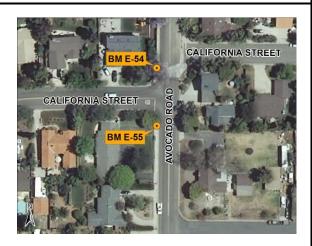

Number: E-55

## **Location:**

FOUND CHISELED [] ON TOP OF CURB AT S.P.C. SOUTHWESTERLY RETURN AVOCADO AND CALIFORINA. (PER BOOK 162 PAGE 49, EL. = 196.64').